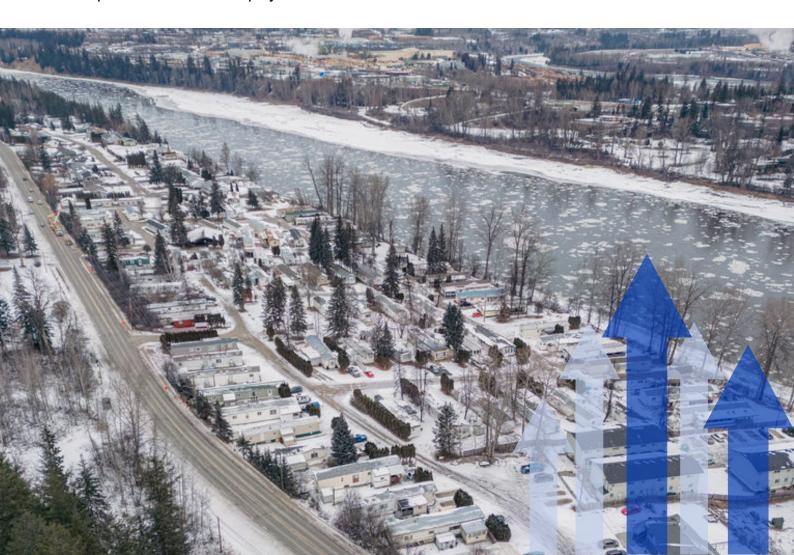

## **NEIGHBORHOOD**

This property is one of 3 mobile home parks in the area. Adjacent to it is a 52-pad mobile home park, with another park located approximately 3 km southwest. Although on the opposite side of the Fraser River from the downtown core, the property enjoys centrality within Quesnel, with convenient access to downtown via a walking trail and footbridge, located about 2 km southeast. Surrounding properties consist of a mix of modern townhouse complexes, Fourplexes, mobile home parks, and older single-family residences of fair quality. Additionally, there are some secondary service commercial properties in the near area. North Fraser Drive serves as the primary traffic route through the neighborhood, connecting to rural areas in Bouchie Lake and west along the Nazko Road.

Prime location with frontage on North Fraser Drive, Fawcett Avenue, and Edkins Street. Its strategic positioning, along w/ multiple access points, offers unparalleled potential.