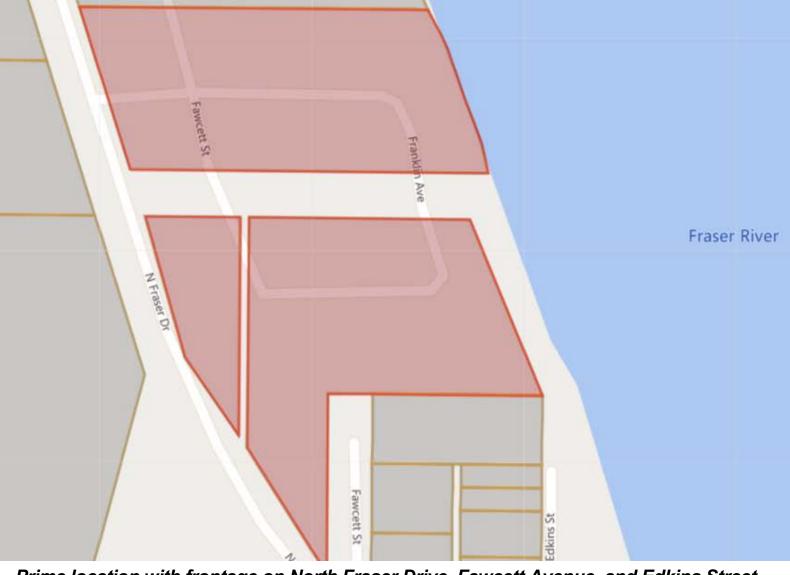

Prime location with frontage on North Fraser Drive, Fawcett Avenue, and Edkins Street. Its strategic positioning, along w/ multiple access points, offers unparalleled potential.