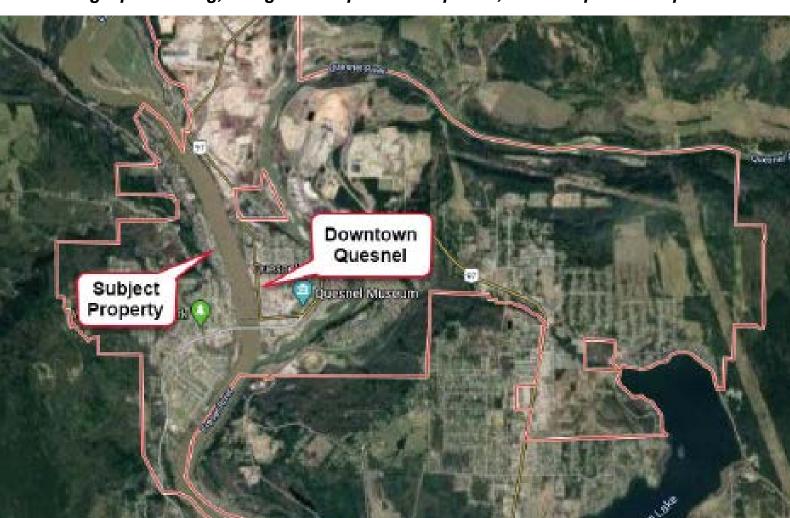

## **NEIGHBORHOOD**

This property is one of 3 mobile home parks in the area. Adjacent to it is a 52-pad mobile home park, with another park located approximately 3 km southwest. Although on the opposite side of the Fraser River from the downtown core, the property enjoys centrality within Quesnel, with convenient access to downtown via a walking trail and footbridge, located about 2 km southeast. Surrounding properties consist of a mix of modern townhouse complexes, Fourplexes, mobile home parks, and older single-family residences of fair quality. Additionally, there are some secondary service commercial properties in the near area. North Fraser Drive serves as the primary traffic route through the neighborhood, connecting to rural areas in Bouchie Lake and west along the Nazko Road.