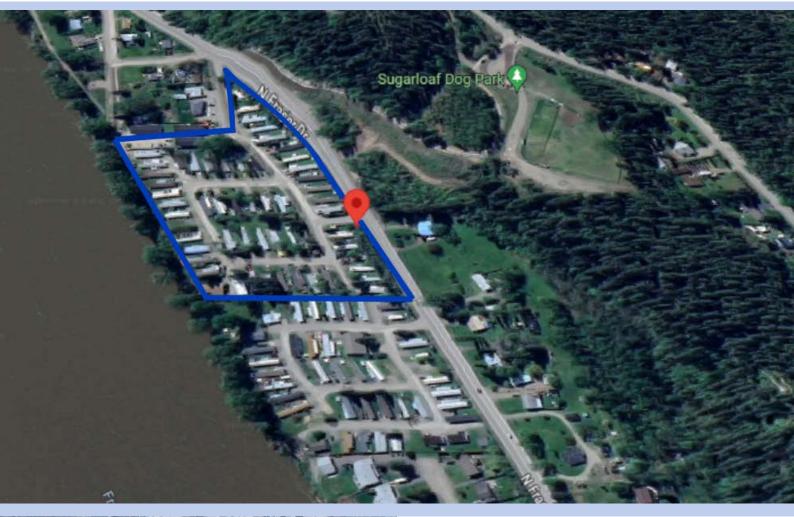

## **NEIGHBORHOOD**

This property is one of 3 mobile home parks in the area. Adjacent to it is a 52-pad mobile home park, with another park located approximately 3 km southwest. Although on the opposite side of the Fraser River from the downtown core, the property enjoys centrality within Quesnel, with convenient access to downtown via a walking trail and footbridge, located about 2 km southeast. Surrounding properties consist of a mix of modern townhouse complexes, Fourplexes, mobile home parks, and older single-family residences of fair quality. Additionally, there are some secondary service commercial properties in the near area. North Fraser Drive serves as the primary traffic route through the neighborhood, connecting to rural areas in Bouchie Lake and west along the Nazko Road.

Prime location with frontage on North Fraser Drive, Fawcett Avenue, and Edkins Street. Its strategic positioning, along w/ multiple access points, offers unparalleled potential.