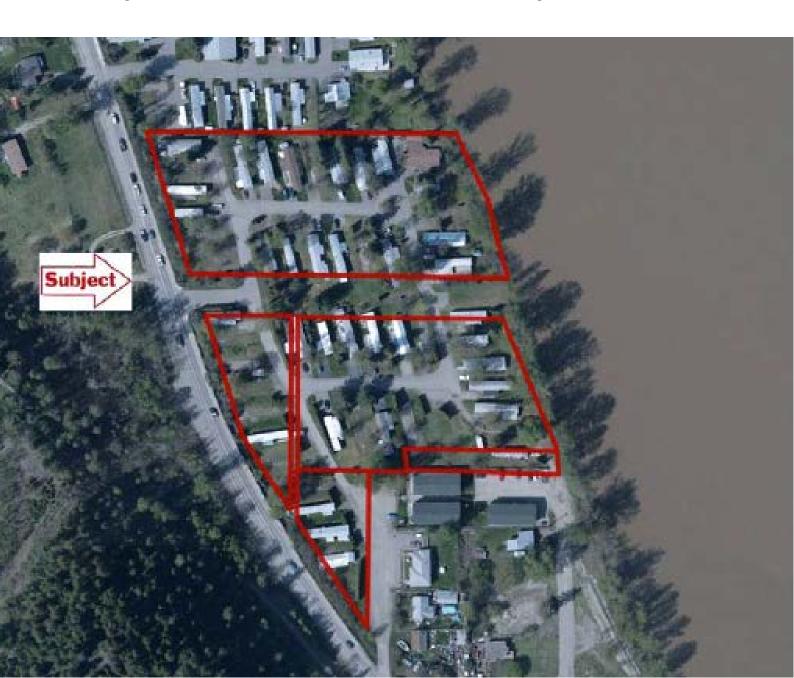

## **OFFERING SUMMARY**

|             |                                                                                                                                                                                            | THE SPACE OF THE S |
|-------------|--------------------------------------------------------------------------------------------------------------------------------------------------------------------------------------------|--------------------------------------------------------------------------------------------------------------------------------------------------------------------------------------------------------------------------------------------------------------------------------------------------------------------------------------------------------------------------------------------------------------------------------------------------------------------------------------------------------------------------------------------------------------------------------------------------------------------------------------------------------------------------------------------------------------------------------------------------------------------------------------------------------------------------------------------------------------------------------------------------------------------------------------------------------------------------------------------------------------------------------------------------------------------------------------------------------------------------------------------------------------------------------------------------------------------------------------------------------------------------------------------------------------------------------------------------------------------------------------------------------------------------------------------------------------------------------------------------------------------------------------------------------------------------------------------------------------------------------------------------------------------------------------------------------------------------------------------------------------------------------------------------------------------------------------------------------------------------------------------------------------------------------------------------------------------------------------------------------------------------------------------------------------------------------------------------------------------------------|
| ADDRESS:    | 654 North Fraser Drive,<br>Quesnel, BC V2J 1Z6                                                                                                                                             |                                                                                                                                                                                                                                                                                                                                                                                                                                                                                                                                                                                                                                                                                                                                                                                                                                                                                                                                                                                                                                                                                                                                                                                                                                                                                                                                                                                                                                                                                                                                                                                                                                                                                                                                                                                                                                                                                                                                                                                                                                                                                                                                |
| LEGAL:      | Lot 2 Block 14 District Lot<br>1226 Cariboo<br>District Plan 2798                                                                                                                          | River-Walk<br>Park                                                                                                                                                                                                                                                                                                                                                                                                                                                                                                                                                                                                                                                                                                                                                                                                                                                                                                                                                                                                                                                                                                                                                                                                                                                                                                                                                                                                                                                                                                                                                                                                                                                                                                                                                                                                                                                                                                                                                                                                                                                                                                             |
| ZONING:     | MHP-1 - Manufactured Home Park<br>C-2A North Fraser Drive<br>Local Commercial                                                                                                              | nod N Granour Debter 199                                                                                                                                                                                                                                                                                                                                                                                                                                                                                                                                                                                                                                                                                                                                                                                                                                                                                                                                                                                                                                                                                                                                                                                                                                                                                                                                                                                                                                                                                                                                                                                                                                                                                                                                                                                                                                                                                                                                                                                                                                                                                                       |
| PID:        | 013-779-397 009-011-196<br>014-118-777 013-779-389<br>014-118-815                                                                                                                          | Google Control of the |
| LOT SIZE:   | 5.71 Acres                                                                                                                                                                                 |                                                                                                                                                                                                                                                                                                                                                                                                                                                                                                                                                                                                                                                                                                                                                                                                                                                                                                                                                                                                                                                                                                                                                                                                                                                                                                                                                                                                                                                                                                                                                                                                                                                                                                                                                                                                                                                                                                                                                                                                                                                                                                                                |
| YEAR BUILT: | 1975                                                                                                                                                                                       |                                                                                                                                                                                                                                                                                                                                                                                                                                                                                                                                                                                                                                                                                                                                                                                                                                                                                                                                                                                                                                                                                                                                                                                                                                                                                                                                                                                                                                                                                                                                                                                                                                                                                                                                                                                                                                                                                                                                                                                                                                                                                                                                |
| TAXES:      | \$15,360.00                                                                                                                                                                                |                                                                                                                                                                                                                                                                                                                                                                                                                                                                                                                                                                                                                                                                                                                                                                                                                                                                                                                                                                                                                                                                                                                                                                                                                                                                                                                                                                                                                                                                                                                                                                                                                                                                                                                                                                                                                                                                                                                                                                                                                                                                                                                                |
| OCCUPANCY:  | 55 Mobile Home Pads                                                                                                                                                                        |                                                                                                                                                                                                                                                                                                                                                                                                                                                                                                                                                                                                                                                                                                                                                                                                                                                                                                                                                                                                                                                                                                                                                                                                                                                                                                                                                                                                                                                                                                                                                                                                                                                                                                                                                                                                                                                                                                                                                                                                                                                                                                                                |
| PRICE:      | \$3,450,000                                                                                                                                                                                |                                                                                                                                                                                                                                                                                                                                                                                                                                                                                                                                                                                                                                                                                                                                                                                                                                                                                                                                                                                                                                                                                                                                                                                                                                                                                                                                                                                                                                                                                                                                                                                                                                                                                                                                                                                                                                                                                                                                                                                                                                                                                                                                |
| SERVICES:   | <ul> <li>Municipal sanitary sewer</li> <li>Water, hydro, &amp; electricity</li> <li>Telephone</li> <li>Natural gas</li> <li>Cable vision,</li> <li>Fire &amp; Police protection</li> </ul> |                                                                                                                                                                                                                                                                                                                                                                                                                                                                                                                                                                                                                                                                                                                                                                                                                                                                                                                                                                                                                                                                                                                                                                                                                                                                                                                                                                                                                                                                                                                                                                                                                                                                                                                                                                                                                                                                                                                                                                                                                                                                                                                                |
|             |                                                                                                                                                                                            |                                                                                                                                                                                                                                                                                                                                                                                                                                                                                                                                                                                                                                                                                                                                                                                                                                                                                                                                                                                                                                                                                                                                                                                                                                                                                                                                                                                                                                                                                                                                                                                                                                                                                                                                                                                                                                                                                                                                                                                                                                                                                                                                |

## **NEIGHBORHOOD**

This property is one of 3 mobile home parks in the area. Adjacent to it is a 52-pad mobile home park, with another park located approximately 3 km southwest. Although on the opposite side of the Fraser River from the downtown core, the property enjoys centrality within Quesnel, with convenient access to downtown via a walking trail and footbridge, located about 2 km southeast. Surrounding properties consist of a mix of modern townhouse complexes, Fourplexes, mobile home parks, and older single-family residences of fair quality. Additionally, there are some secondary service commercial properties in the near area. North Fraser Drive serves as the primary traffic route through the neighborhood, connecting to rural areas in Bouchie Lake and west along the Nazko Road.