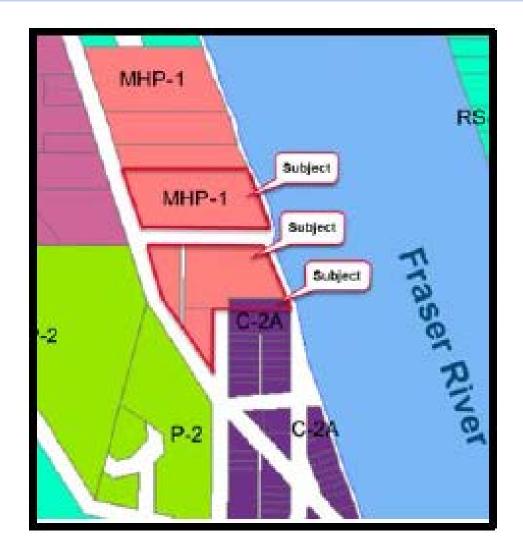

### **ZONING**

MHP-1 Manufactured Home Park

C-2A North Fraser Drive Local Commercial

#### **MHP-1 Manufactured Home Park**

The purpose is to provide a zone for mobile home dwellings on individual mobile home spaces in a mobile home park setting.