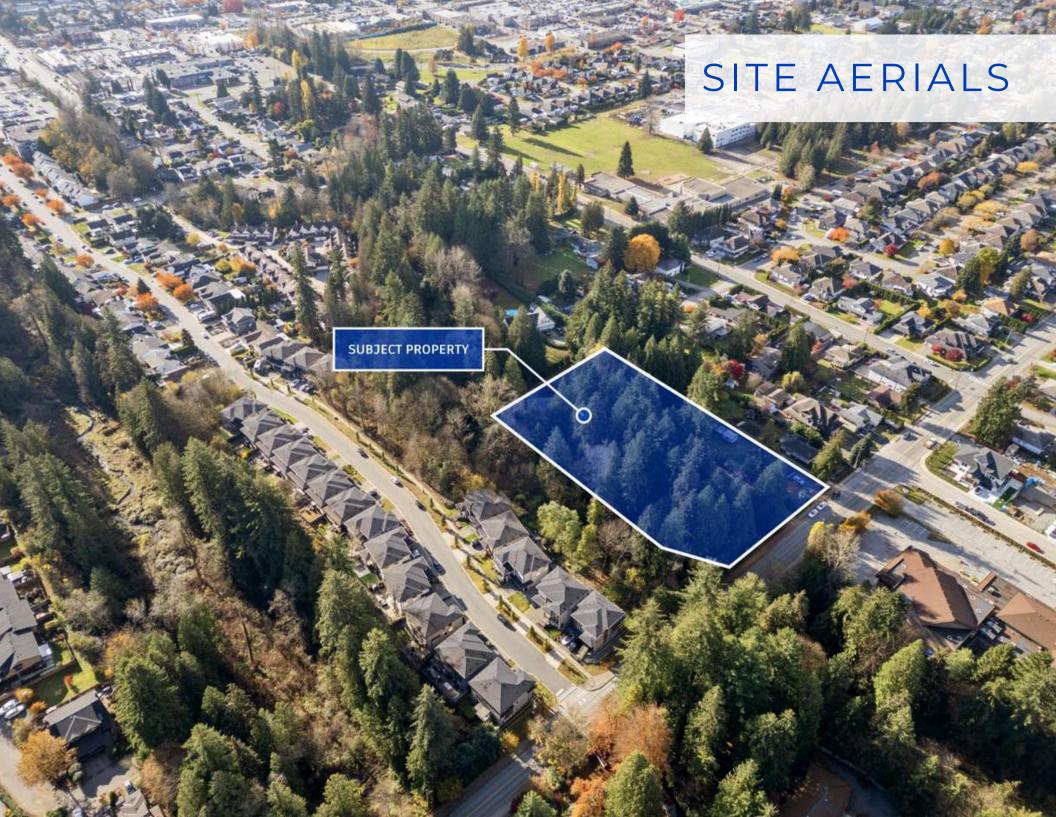

## **OPPORTUNITY**

This is your chance to secure a premier development site in the sought-after West Maple Ridge neighborhood, offering exceptional potential for builders and developers. The site is fully approved for a ten-lot subdivision, ensuring a seamless transition into servicing and construction. With an average lot size of approximately 4,300 square feet, this project is perfectly designed to meet market demand for modern, spacious homes that allow legal suites in a thriving community.

Opportunity to create a private, gated enclave where each lot fronts onto a picturesque greenbelt, providing unparalleled privacy and a serene natural backdrop. This unique setting, combined with West Maple Ridge's reputation as one of the area's most desirable locations, guarantees strong buyer appeal and a lucrative return on investment. Don't miss this rare opportunity to bring your vision to life in a high-demand area primed for success.

## **SALIENT DETAILS**