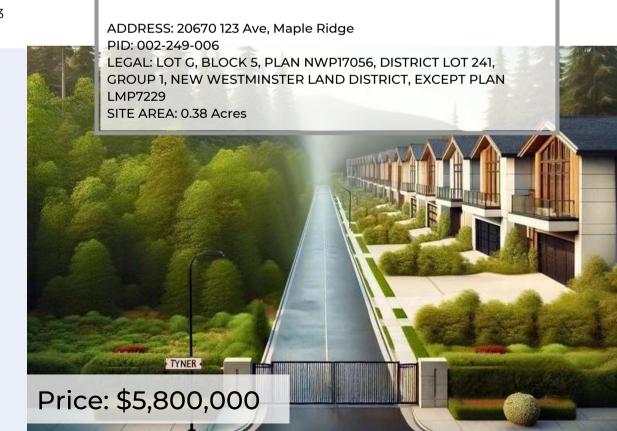

ate residential properties with 3 separate titles.

### **HIGHLIGHTS**



Average lot size of approx. 4,300 SF



Prime Location in West Maple Ridge - the city's most desirable neighborhood!



DP Ready, save time and money and begin servicing and construction much sooner!



Under the old DCC bylaws - save money and have a competitive advantage against future subdivisions!

## **SALIENT DETAILS**

#### PROPERTY #1

ADDRESS: 20679 Tyner Ave, Maple Ridge

PID: 008-892-563

LEGAL: LOT 14, PLAN NWP26346, DISTRICT LOT 241, GROUP 1,

**NEW WESTMINSTER LAND DISTRICT** 

SITE AREA: 1.5 Acres

#### PROPERTY #2

ADDRESS: 20660 123 Ave, Maple Ridge

PID: 001-987-682

LEGAL: LOT F, PLAN NWP17056, DISTRICT LOT 241, GROUP 1,

**NEW WESTMINSTER LAND DISTRICT** 

SITE AREA: 0.39 Acres

#### PROPERTY #3



# SITE PLAN















# **SAT SWAICH PREC\***

Land Development Specialist 604-832-3225 sat@primepropertygroup.ca

PRIMEPROPERTYGROUP.CA

No warranty or representation, express or implied, is made as to the accuracy of the information contained herein, and the same is submitted subject to errors, omissions, change of price, rental or other conditions, prior sale, lease or financing, or withdrawal without notice, and of any special listing conditions imposed by our principals no warranties or representations are made as to the condition of the property or any hazards contained therein are any to be implied.