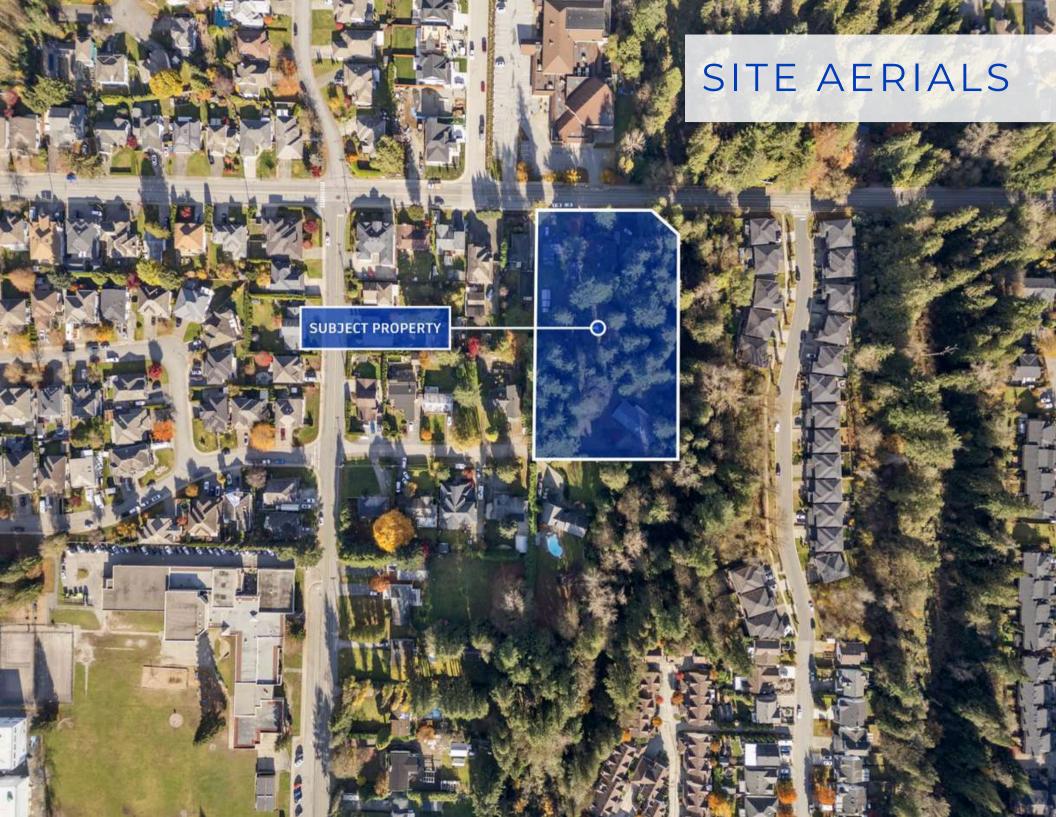

## **OPPORTUNITY**

This is your chance to secure a premier development site in the sought-after West Maple Ridge neighborhood, offering exceptional potential for builders and developers. The site is fully approved for a ten-lot subdivision, ensuring a seamless transition into servicing and construction. With an average lot size of approximately 4,300 square feet, this project is perfectly designed to meet market demand for modern, spacious homes that allow legal suites in a thriving community.

Opportunity to create a private, gated enclave where each lot fronts onto a picturesque greenbelt, providing unparalleled privacy and a serene natural backdrop. This unique setting, combined with West Maple Ridge's reputation as one of the area's most desirable locations, guarantees strong buyer appeal and a lucrative return on investment. Don't miss this rare opportunity to bring your vision to life in a high-demand area primed for success.

## **SALIENT DETAILS**