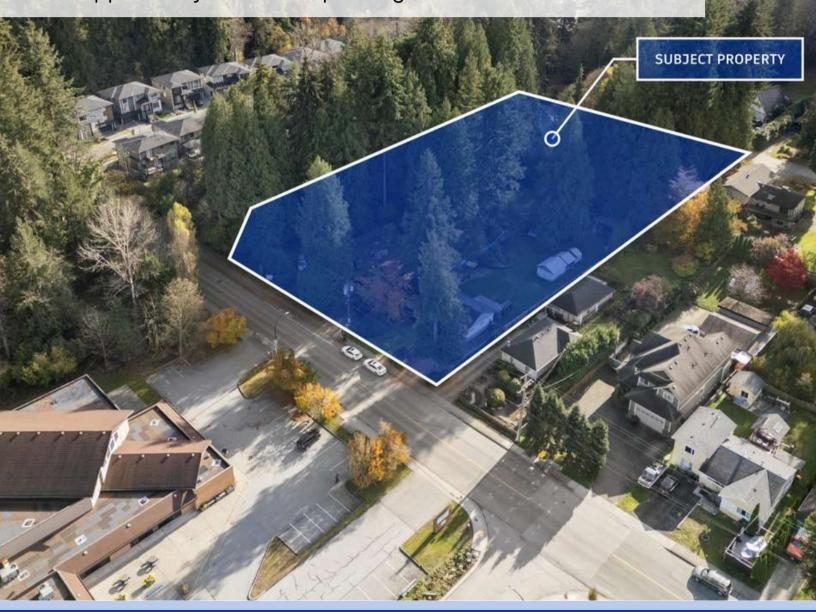

# **DEVELOPMENT OPPORTUNITY - 10 LOT SUBDIVISION - SHOVEL READY!**

Rare opportunity in West Maple Ridge

## **OPPORTUNITY**

This is your chance to secure a premier development site in the sought-after West Maple Ridge neighborhood, offering exceptional potential for builders and developers. The site is fully approved for a ten-lot subdivision, ensuring a seamless transition into servicing and construction. With an average lot size of approximately 4,300 square feet, this project is perfectly designed to meet market demand for modern, spacious homes that allow legal suites in a thriving community.

Opportunity to create a private, gated enclave where each lot fronts onto a picturesque greenbelt, providing unparalleled privacy and a serene natural backdrop. This unique setting, combined with West Maple Ridge's reputation as one of the area's most desirable locations, guarantees strong buyer appeal and a lucrative return on investment. Don't miss this rare opportunity to bring your vision to life in a high-demand area primed for success.