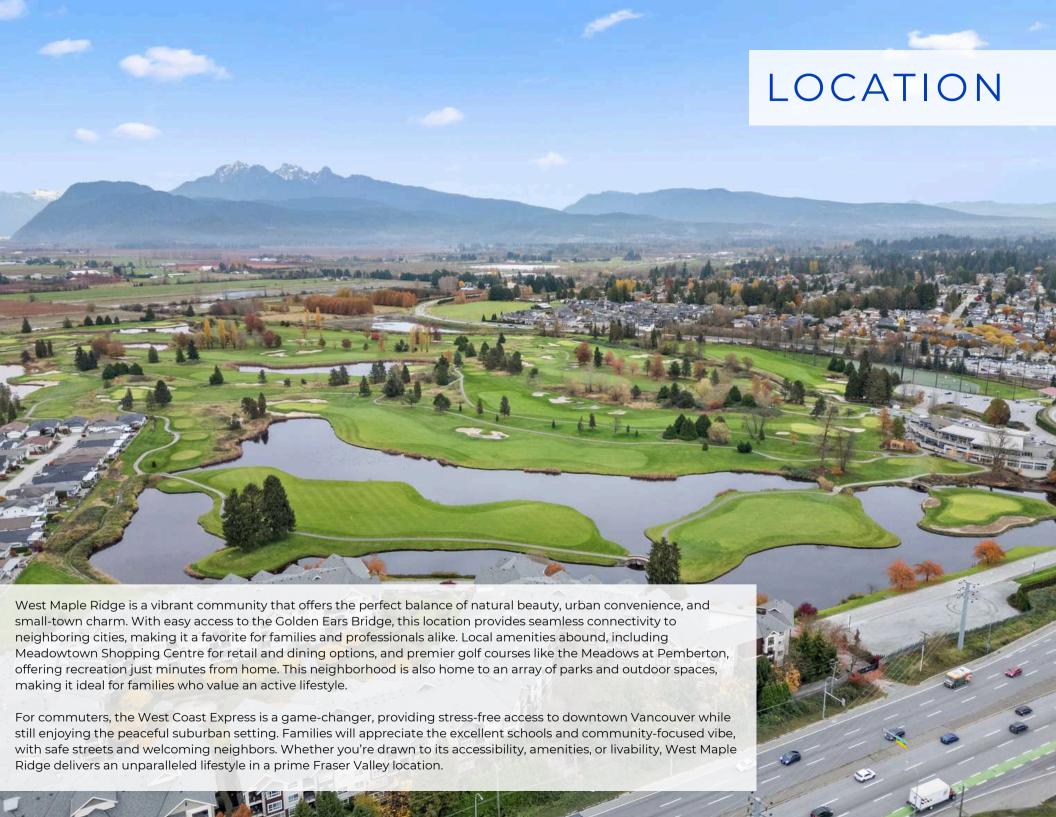

## **OPPORTUNITY**

This is your chance to secure a premier development site in the sought-after West Maple Ridge neighborhood, offering exceptional potential for builders and developers. The site is fully approved for a ten-lot subdivision, ensuring a seamless transition into servicing and construction. With an average lot size of approximately 4,300 square feet, this project is perfectly designed to meet market demand for modern, spacious homes that allow legal suites in a thriving community.

Opportunity to create a private, gated enclave where each lot fronts onto a picturesque greenbelt, providing unparalleled privacy and a serene natural backdrop. This unique setting, combined with West Maple Ridge's reputation as one of the area's most desirable locations, guarantees strong buyer appeal and a lucrative return on investment. Don't miss this rare opportunity to bring your vision to life in a high-demand area primed for success.