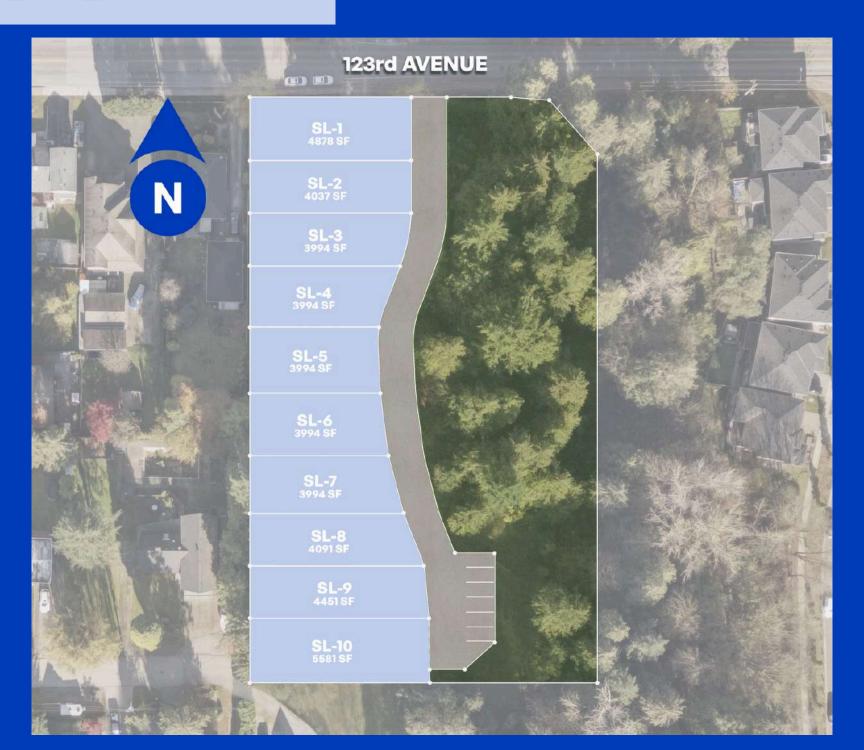

# SITE PLAN

### **HIGHLIGHTS**

Average lot size of approx. 4,300 SF

Prime Location in West Maple Ridge - the city's most desirable neighborhood!

DP Ready, save time and money and begin servicing and construction much sooner!

## **OPPORTUNITY**

This is your chance to secure a premier development site in the sought-after West Maple Ridge neighborhood, offering exceptional potential for builders and developers. The site is fully approved for a ten-lot subdivision, ensuring a seamless transition into servicing and construction. With an average lot size of approximately 4,300 square feet, this project is perfectly designed to meet market demand for modern, spacious homes that allow legal suites in a thriving community.